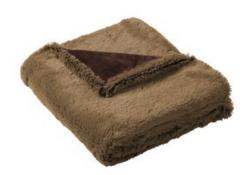

## Port Authority <sup>®</sup> Faux Fur Blanket. BP45

Where comfort meets elegance, this blanket has an ultra soft, rich texture and brings a hint of sophistication to any room.

- 15-ounce linear, 100% faux fur; 11-ounce linear, 94.5/5.5 poly/spandex
- Fully hemmed
- $\blacksquare$  Port Pocket  $^{^{\text{\tiny TM}}}$  for easy embroidery access
- Dimensions: 50" x 60"