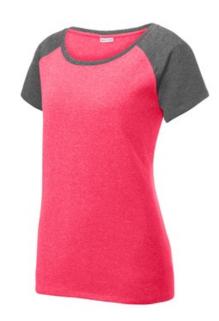

## SPORT-TEK

Sport-Tek<sup>®</sup> Ladies Heather-On-Heather Contender<sup>™</sup> Scoop Neck Tee. LST362

This moisture-wicking, snag-resistant tee combines two heather colors for a unique colorblock design.

- 3.8-ounce, 100% polyester jersey
- Gently contoured silhouette
- Removable tag for comfort and relabeling
- Neck taping
- Contrast ragian sleeves
- Curved drop tail hem

front

back