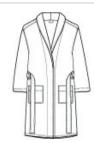

## PORT AUTHORITY.

Pamper yourself at the spa, resort or at home in this luxurious shawl collar robe that will keep you warm and cozy. ■ 8.5-ounce, 100% polyester fleece

- Two patch pockets at hips
- Self-fabric belt and loops for easy adjustment
- Measures:32"-40" chest, 47" length (S/M); 40"-54" chest, 50" length (L/XL)

Machine wash cold. Non-chlorine bleach when needed. Tumble dry low.

front

back