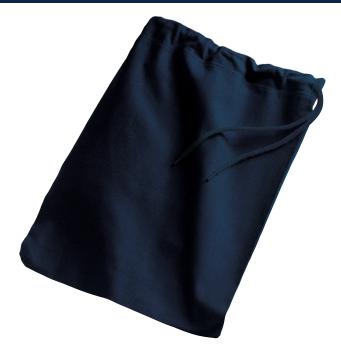

## Shoe Bag

## **B035**

\* 100% cotton \* Dyed-to-match drawcord closure on top

| Finished Measurements in Inches |                       |
|---------------------------------|-----------------------|
| Outside Dimensions              | 15"h x 11"w           |
| Ideal Areas for Decoration      | full front, full back |